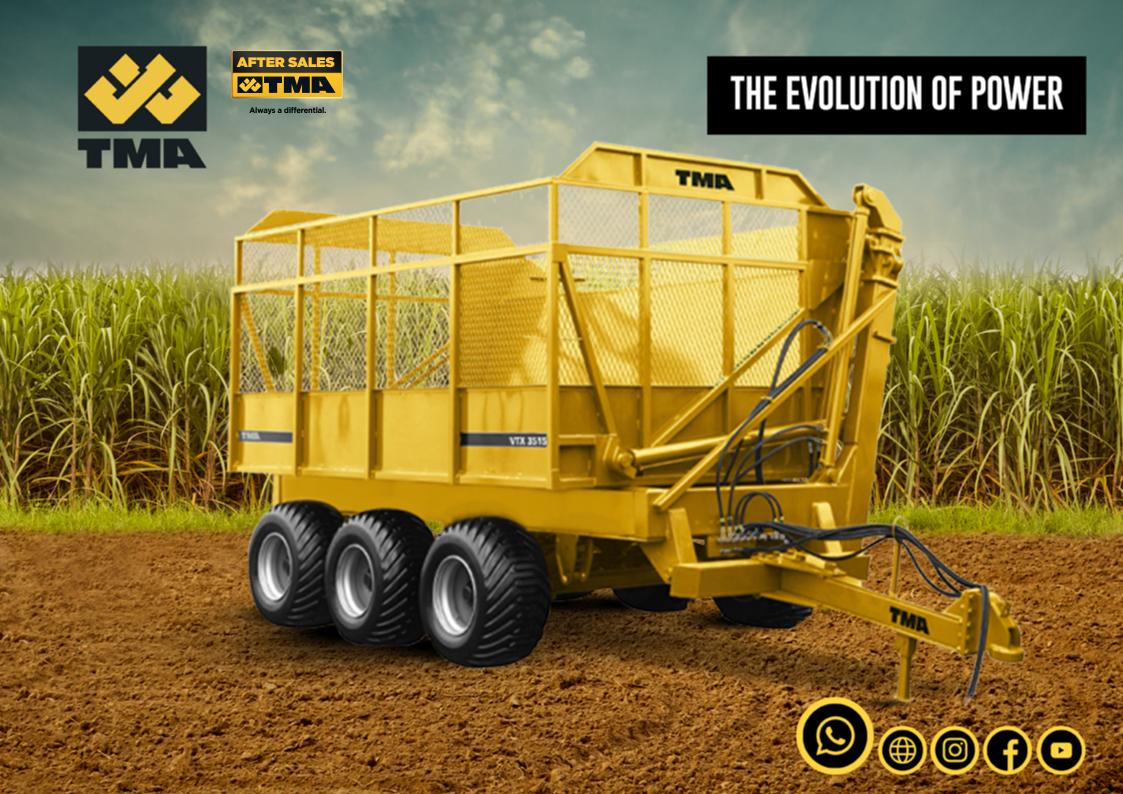

## VTX 3515 SUGAR CANE WAGON

ENGINEERING RESERVES THE RIGHT TO MAKE TECHNICAL CHANGES WITHOUT PRIOR NOTICE

#### **TECHNICAL SPECIFICATIONS**

| LOADING CAPACITY     | UNTIL 15.000 kg                |
|----------------------|--------------------------------|
| VOLUMETRIC CAPACITY  | 35 m³                          |
| LOAD TANK LENGHT     | 5.090 mm                       |
| TOTAL LENGHT         | 8.670 mm                       |
| EQUIPMENT WIDTH      | 3.700 mm                       |
| TRANSSHIPMENT HEIGHT | 4.700 mm                       |
| LOADING HEIGHT       | 3.900 mm                       |
| HIGH-FLOTATION TIRES | 600/50-22.5"                   |
| SUSPENSION           | Tridem                         |
| GAUGE                | 2.400 mm / 2.800 mm / 3.000 mm |
| EQUIPMENT WEIGHT     | 11.000 kg                      |
| HYDRAULIC SYSTEM     | 120 L                          |
| REQUIRED POWER       | 140 HP                         |

# TMA EXCLUSIVE TRIDEM SUSPENSION

- > 30° steering on the first axle.
- Axles manufactured with high-strength materials and a capacity of 12.5 t each.
- Robust spring beams with reinforced balance system.
- Tubeless brake system with double springs and 8" brake lining.
- Brakes available on second and third axles.
- 40L Air Reservoir.
- Relay valves.
- Quick exhaust valve.
- > Safety System.

#### HYDRAULIC CIRCUIT

- Hydraulic cylinder ø4" x ø3" x 2.000 mm.
- Safety valve approved to meet the NR 12 safety standard.
- Hydraulic hoses sized to meet the NR 12 safety standard.

#### HEADER

- Reinforced header with ø100mm pinball coupling and fixing flange.
- Safety Chain.
- Support leg.

#### LOAD ELEVATOR

- Sturdy rectangular structure.
- Pulleys with treated and lubricated bushings.
- Bearing with special bushings, without need for lubrication.
- Safety pin with padlock for maintenance.

### LOAD TANK

- ► The highest volumetric capacity of the market (auditable).
- Produced with QDR tubes with higher moment of inertia and less weight.
- Expanded upper plate and plain baseboard for better drainage.