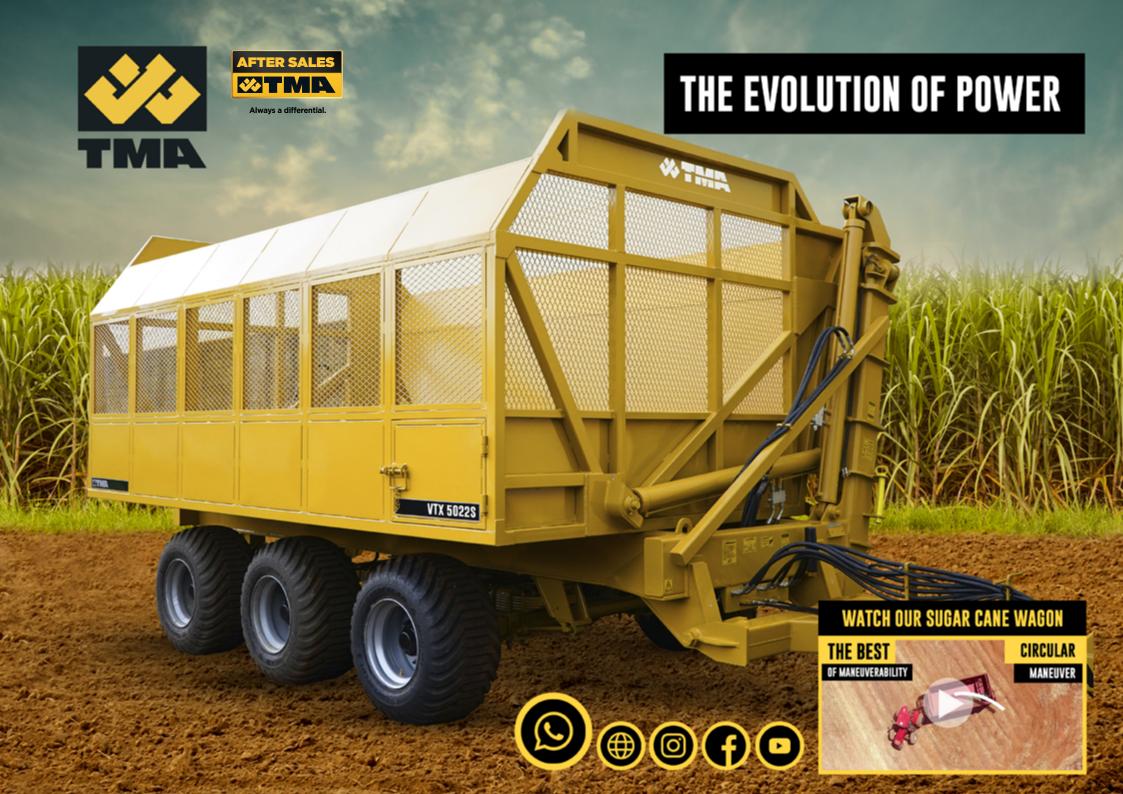

# VTX 5022 S **SUGAR CANE WAGON**

TMA sugar cane wagon stands out for its robustness and operational performance. Its structure is designed to support the most severe working conditions.

#### Some of its advantages are:

- ▶ The largest actual volume available in the cargo basket.
- Shorter maintenance cycle.

ENGINEERING RESERVES THE RIGHT TO MAKE TECHNICAL CHANGES WITHOUT PRIOR NOTICE.

- ▶ The smallest turning radius on the market.
- Load elevator with favorable angle for filing.
- Greater reach on the transport trailer, centralizing the load.

# TMA EXCLUSIVE TRIDEM SUSPENSION

- 30° steering on the axles.
- Axles manufactured with high-strength materials and a capacity of 12.5 t each.
- Robust spring beams with reinforced balance system.
- Tubeless brake system with double springs and 8" brake lining.
- Brakes available on second and third axles.
- 40L Air Reservoir.
- Relay Valve.
- Discharge valve.
- Safety System.

#### HEADER

- Reinforced header with ø100mm pinball coupling and fixing flange.
- Safety Chain.
- Support leg.

#### LOAD ELEVATOR

- Sturdy rectangular structure.
- Pulleys with treated and lubricated bushings.
- Bearing with special bushings, without need for lubrication.
- Safety pin with padlock for maintenance.

## **LOAD TANK**

- The highest volumetric capacity of the market (auditable).
- Produced with QDR tubes with higher moment of inertia and less weight.
- Expanded upper plate and plain baseboard for better drainage.